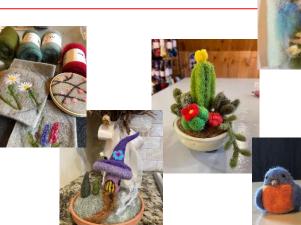

### **Needle Felting Workshops**

Turn fluffy fleece into a work of art with nothing but your imagination and a sharp needle. All Materials are included. Perfect for gift giving or to keep. Workshops are 2 to 3 hours long.

- ~ Succulent Garden Small sweet everlasting dish garden \$45
- ~ Fairy Houses Whimsical centerpiece \$50
- ~ Owls/Birds Easy beginner project \$25 \*Kids/adults
- ~ Felted Flower Hoops Beautiful hanging decor \$35

#### Succulent Garden

 $\begin{array}{ll} Apr \ 28^{th} & 6:30\mbox{-}9:30 \ pm \\ May \ 15^{th} & 1:00pm\mbox{-}4:00pm \end{array}$ 

#### **Felted Flowers**

Apr 18<sup>th</sup> 7:00-9:00pm May 5<sup>th</sup> 7:00-9:00pm

# **Fairy Houses**

Apr 30<sup>th</sup> 12:30-4:00pm May 12<sup>th</sup> 6:30-9:00pm