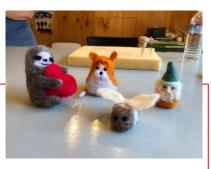

# KIDS WORKSHOPS (adults welcome) Critters/Felted Fantasy

Apr 19th 10:00am-12:00pm

Private parties for any of these workshops are welcome. Come to the farm or I can come to you and your group. Call to arrange date and time.

# Kids Workshops -February Vacation

Introduce your kids to a new craft during vacation week. Needle felting is fun and easy to learn. All Materials are included. Workshops are 2.5 hours

are included. Workshops are 2.5 hours long. Cost \$25/person.

~ **Create a Critter** – Felted animals, fantasy characters, or whatever you imagine.

Recommended for ages 10 and up.

Call or email us for availability and registration.
In the Meadow Farm
40 Page Street
Lunenburg, MA 01462
(978) 696-3332
InTheMeadowAlpacas.com
InTheMeadow40@gmail.com