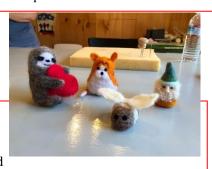

#### **Needle Felting Workshops**

Turn fluffy fleece into a work of art with nothing but your imagination and a sharp needle. All Materials are included. Perfect for gift giving or to keep. Workshops are 2 or 3 hours long.

- ~ Snowman Welcome winter with this fun character
- ~ **Create a Creature** Felted animals, fantasy characters, or whatever you imagine.