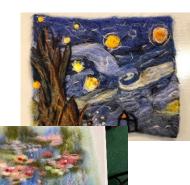

### Needle Felting Workshops Felting the Masters

3/28 6:30-9:30 pm (Van Gogh) 4/5 6:30-9:30 pm (Monet)

Painting with Fiber – Van Gogh's Starry Night and Monet's Waterlilies Use fiber to create a beautiful 2-D landscape "watercolor" picture. Finished size 8"x10". All materials included. No experience necessary.