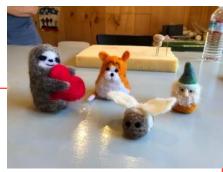

KIDS WORKSHOPS (adults welcome) Critters/Felted Fantasy Apr 19<sup>th</sup> 10:00am-12:00pm

Private parties for any of these workshops are welcome. Come to the farm or I can come to you and your group. Call to arrange date and time.

All Workshops recommended for ages 10 and up

are included. Workshops are 2.5 hours long. Cost 25/person.

~ Create a Critter – Felted animals, fantasy characters, or whatever you imagine.